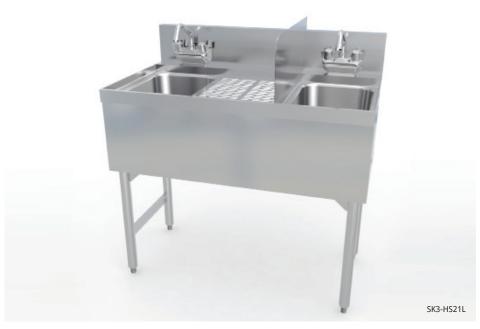

# **HANDSINK DUMP SINK COMBO**

NSF

#### **FEATURES**:

- 304 Stainless Steel, Welded & Polished Top Assembly, Front Apron and Ends, Drainboards, and Backsplash
- Deep-Drawn 304 Stainless Steel Tanks: 10x14x9.75 Bowl
- 7" Splash Between Sinks
- (2) Splash Mounted Low Lead Compliant Faucets with 4" Centers
- Legs: Steel Tube and Welded Cross-Brace Construction, with Corrosion Resistant Hammertone Paint and High-Impact Plastic Adjustable Feet
- 3" Strainer Basket Steel Drain with 1 1/2" Standard Male Pipe Thread, Gasket, Nut-Field Installed
- Constructed to Meet NSF Specifications

### MODEL NUMBERS:

| Description    | Model     |
|----------------|-----------|
| Handsink Combo | SK3-HS21L |