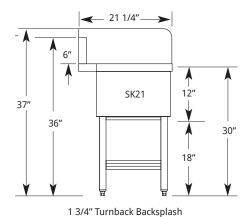

# **HANDSINK DUMP SINK COMBO**



NSF

#### **FEATURES**:

- 304 Stainless Steel, Welded & Polished Top Assembly, Front Apron and Ends, Drainboards, and Backsplash
- Deep-Drawn 304 Stainless Steel Tanks: 10x14x9.75 Bowl
- 7" Splash Between Sinks
- (2) Splash Mounted Low Lead Compliant Faucets with 4" Centers
- Legs: Steel Tube and Welded Cross-Brace Construction, with Corrosion Resistant Hammertone Paint and High-Impact Plastic Adjustable Feet
- 3" Strainer Basket Steel Drain with 1 1/2" Standard Male Pipe Thread, Gasket, Nut-Field Installed
- Constructed to Meet NSF Specifications

### MODEL NUMBERS:

| Description    | Model     |
|----------------|-----------|
| Handsink Combo | SK3-HS21L |

## HANDSINK DUMP SINK COMBO

### SIDE VIEW:



TOP VIEW:



### FRONT VIEW:



LaCrosse has a policy of continous product improvement, and reserves the right to change design and specifications without notice.

L#1025.0317