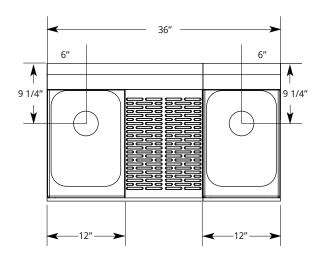

# **HANDSINK DUMP SINK COMBO**



NSF

#### **FEATURES**:

- 304 Stainless Steel, Welded & Polished Top Assembly, Front Apron and Ends, Drainboards, and Backsplash
- Deep-Drawn 304 Stainless Steel Tanks: 10x14x9.75 Bowl
- 7" Splash Between Sinks
- (2) Splash Mounted Low Lead Compliant Faucets with 4" Centers
- Legs: Steel Tube and Welded Cross-Brace Construction, with Corrosion Resistant Hammertone Paint and High-Impact Plastic Adjustable Feet
- 3" Strainer Basket Steel Drain with 1 1/2" Standard Male Pipe Thread, Gasket, Nut-Field Installed
- Constructed to Meet NSF Specifications

### MODEL NUMBERS:

| Description    | Model     |
|----------------|-----------|
| Handsink Combo | SK3-HS21L |

## HANDSINK DUMP SINK COMBO

### SIDE VIEW:



TOP VIEW:



### FRONT VIEW:



LaCrosse has a policy of continous product improvement, and reserves the right to change design and specifications without notice.

L#1025.0317