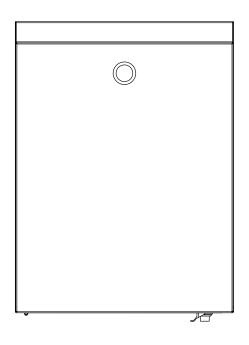

# **POINT OF SALE STATION**



### **FEATURES**:

- 304 Stainless Steel Welded and Polished Top Assembly, Apron, Ends, Cabinet Door, and Splashes
- Locking Louvered Door for Ventilation
- 1 1/2" Grommet on Top for Cords
- Splash Guards on Left and Right
- Die-Cast Heavy Duty 6" Stainless Steel Equipment Legs with Adjustable Feet
- Open Area on Back of Unit to Run Cords

### MODEL NUMBERS:

| Description   | Model   |
|---------------|---------|
| Point of Sale | CL18POS |
|               | CL24POS |

## POINT OF SALE STATION

### SIDE VIEW:



### TOP VIEW:



### FRONT VIEW:



| Model   | Α  |
|---------|----|
| CL18POS | 18 |
| CL24POS | 24 |

LaCrosse has a policy of continous product improvement, and reserves the right to change design and specifications without notice.