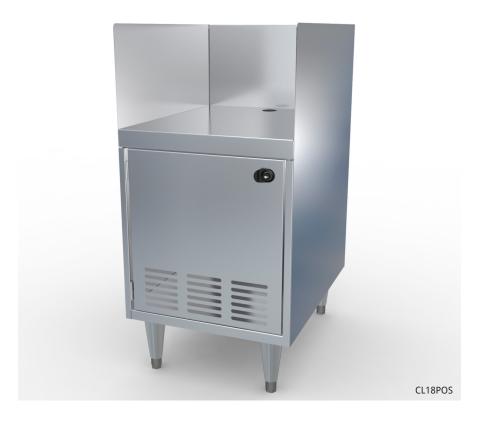

# **POINT OF SALE STATION**

### **FEATURES**:

- 304 Stainless Steel Welded and Polished Top Assembly, Apron, Ends, Cabinet Door, and Splashes
- Locking Louvered Door for Ventilation
- 1 1/2" Grommet on Top for Cords
- Splash Guards on Left and Right
- Die-Cast Heavy Duty 6" Stainless Steel Equipment Legs with Adjustable Feet
- Open Area on Back of Unit to Run Cords

### MODEL NUMBERS:

| Description   | Model   |
|---------------|---------|
| Point of Sale | CL18POS |
|               | CL24POS |