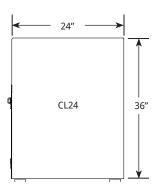

### SIDE VIEW:

### FRONT VIEW:

| Model   | Α  |
|---------|----|
| CL18POS | 18 |
| CL24POS | 24 |

LaCrosse has a policy of continous product improvement, and reserves the right to change design and specifications without notice.