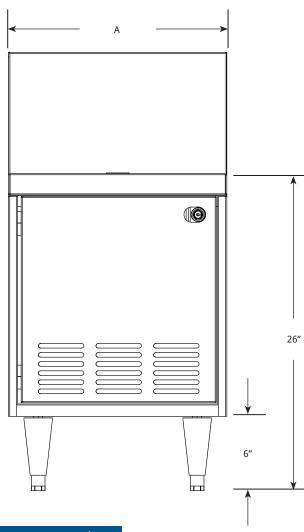

### FRONT VIEW:

| Model   | Α  |
|---------|----|
| CL18POS | 18 |
| CL24POS | 24 |

LaCrosse has a policy of continous product improvement, and reserves the right to change design and specifications without notice.