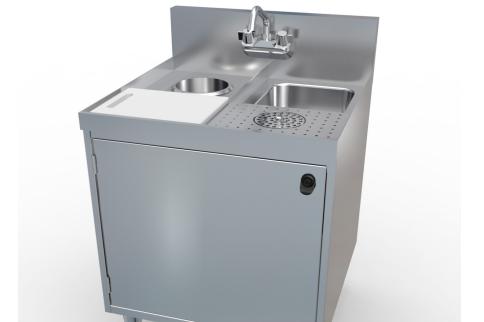

# **MIXING STATION CABINET**

### FEATURES:

- 304 Stainless Steel Welded and Polished Top Assembly, Cabinet Door and Ends
- 6" Deep Sink Bowl with 1 1/2" Drain
- Low Lead Compliant Faucet
- Glass Rinser with Perforated Pan
- High-Density, Non Porous Surface (NSF Approved)
- Dipperwell
- Locking Cabinet Door
- Die-Cast Heavy Duty 6" Stainless Steel Equipment Legs with Adjustable Feet
- Constructed to Meet NSF Specifications

#### MODEL NUMBERS:

| Description            | Model    |
|------------------------|----------|
| Mixing Station Cabinet | MS2-HSGR |

MS2-HSGR

## MIXING STATION CABINET