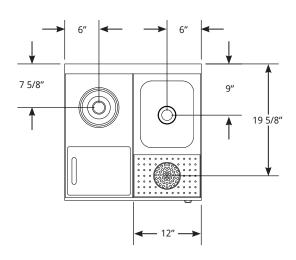

### TOP VIEW:

### FRONT VIEW:

LaCrosse has a policy of continous product improvement, and reserves the right to change design and specifications without notice.