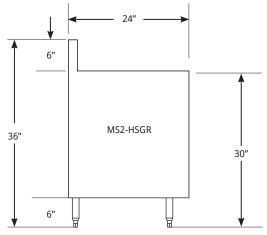

# **MIXING STATION CABINET**





### FEATURES:

- 304 Stainless Steel Welded and Polished Top Assembly, Cabinet Door and Ends
- 6" Deep Sink Bowl with 1 1/2" Drain
- Low Lead Compliant Faucet
- Glass Rinser with Perforated Pan
- High-Density, Non Porous Surface (NSF Approved)
- Dipperwell
- Locking Cabinet Door
- Die-Cast Heavy Duty 6" Stainless Steel Equipment Legs with Adjustable Feet
- Constructed to Meet NSF Specifications

#### MODEL NUMBERS:

| Description            | Model    |
|------------------------|----------|
| Mixing Station Cabinet | MS2-HSGR |

MS2-HSGR

## MIXING STATION CABINET

### SIDE VIEW:



1 3/4" Turnback Backsplash

### TOP VIEW:



### FRONT VIEW:



LaCrosse has a policy of continous product improvement, and reserves the right to change design and specifications without notice.