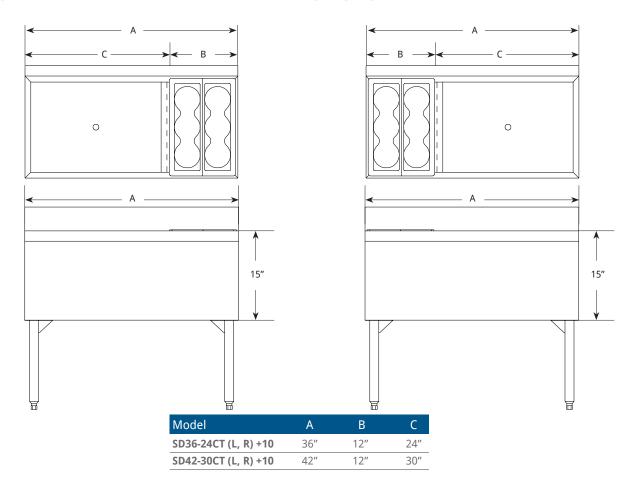

### MODEL NUMBERS:

| Description Model          |                      |
|----------------------------|----------------------|
| Ice Chests w/ Bottle Wells | SD36-24CT (L, R) +10 |
|                            | SD42-30CT (L, R) +10 |
|                            | SD48-24CTC +10       |

### LEFT CHEST:

F#5071.1016