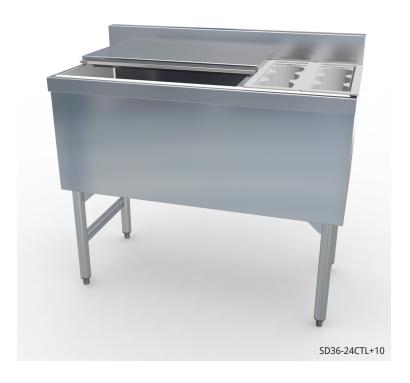

### MODEL NUMBERS:

| Description Model          |                      |
|----------------------------|----------------------|
| Ice Chests w/ Bottle Wells | SD36-24CT (L, R) +10 |
|                            | SD42-30CT (L, R) +10 |
|                            | SD48-24CTC +10       |

## ICE CHEST WITH BOTTLE WELLS