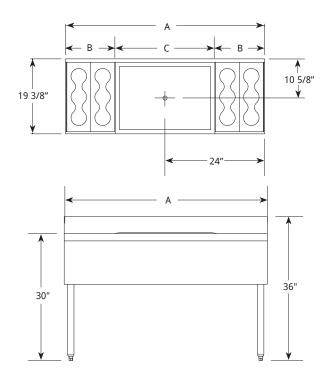

### **CENTER CHEST:**

| Model            | Α   | В   | C   |
|------------------|-----|-----|-----|
| SD48-24CTC (+10) | 48" | 12" | 24" |

### LEFT CHEST:

F#5071.1016