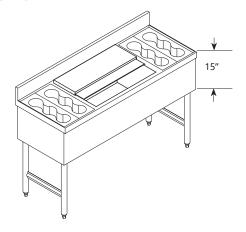

#### **FEATURES:**

- 304 Stainless Steel, Welded and Polished Top Assembly, Front Apron and Ends
- 304 Stainless Steel Insulated Ice Bin
- Available in Different Lengths and/or with 36" Ice Chest
- Legs: Steel Tube and Welded Cross-Brace Construction with Corrosion-Resistant Hammerton Paint and High-Impact Plastic Adjustable Feet
- Drain is 1/2" Standard Female Pipe Thread
- Includes Four Removable, High-Impact ABS Bottle Storage Wells
- Includes 304 Stainless Steel Cover.
- Constructed to Meet NSF Specifications

### MODEL NUMBERS:

| Description Model          |                      |
|----------------------------|----------------------|
| Ice Chests w/ Bottle Wells | SD36-24CT (L, R) +10 |
|                            | SD42-30CT (L, R) +10 |
|                            | SD48-24CTC +10       |