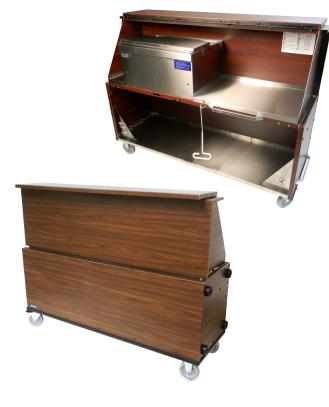

## **GREAT FOR ANY EVENT!**

The unique patented design of the LaCrosse StowAway<sup>®</sup> portable bar beats all others when it comes to flexibility and functionality. Take this bar anywhere from poolside, to catered parties, to the banquet hall; it's perfect for any event. And when not in use, it stores on end in a 2ft<sup>2</sup> space.

Scan to view a short video.

- NSF approved
- Perimeter trim bumper
- 304 Stainless Steel work surface
- Lockable cabinet latches
- Heavy duty casters & storage bumpers
- 24" removable stainless steel speed rail
- Heavy duty, black vinyl clad aluminum exterior
- Ice bin with cover, drain and petcock valve holds approximately 95 lbs. of ice

### DRESS IT UP, OR KEEP IT SIMPLE.

THE STOWAWAY® PORTABLE BAR IS EASY TO STORE & TRANSPORT, AND SET-UP TAKES LESS THAN A MINUTE!