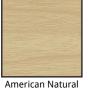

#### **CONDIMENT TRAYS**

- Five sections with holder
- All stainless steel construction

LAMINATE COLORS

- Width: 63", depth: 20", height: 28"
- Weight: 63" 140 lbs.

Frosty White

**Boston Cherry** 

Russian Maple

Carmine Cherry

Manhattan Walnut

800.345.0018(p) / 608.783.6115(f) / 411 Mason Street - Onalaska, WI 54650 www.lacrossecooler.com