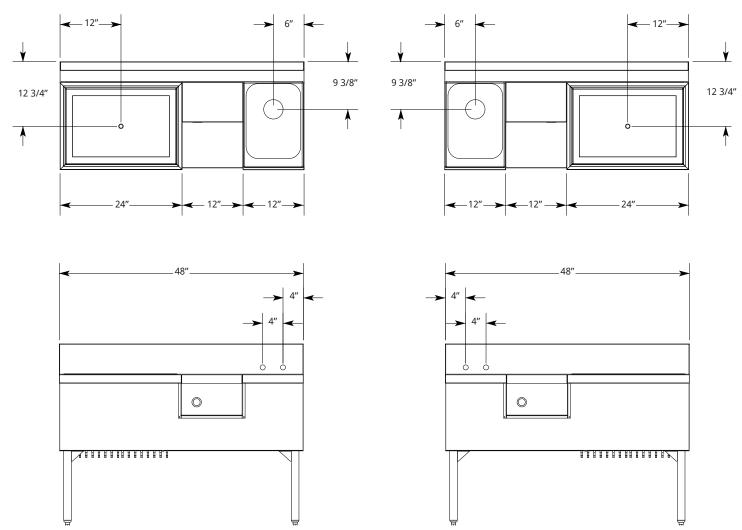

NS

SK4-24ICLBHSR+10

## FEATURES:

- 304 Stainless Steel, Welded and Polished Top Assembly, Front Apron and Ends
- 304 Stainless Steel, Insulated Ice Bin with Factory-Installed Stainless Steel Drain with 1/2" Standard Female Pipe Thread
- 20-Gauge Polished and Deep-Drawn 304 Stainless Steel Tank with Low Lead Compliant Faucet, 3" Strainer Basket Drain
- Legs: Galvanized Steel Tube and Welded Cross-Brace Construction, with Corrosion Resistant Hammertone Paint and High-Impact Plastic Adjustable Feet
- Ice Chests Include 304 Stainless Steel Sliding Cover
- Constructed to Meet NSF Specifications

## MODEL NUMBERS:

| Description                     | Model             |
|---------------------------------|-------------------|
| Ice Chest Blender Station Combo | SK4-24ICLBSHSR+10 |
|                                 | SK4-24ICRBSHSL+10 |