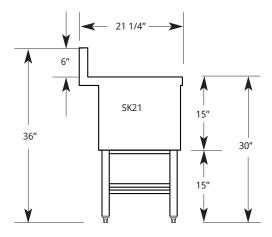

## ICE CHEST STATIONS

**RIGHT CHEST:** 

LaCrosse has a policy of continous product improvement, and reserves the right to change design and specifications without notice.

L#1008.0317

800.345.0018 (p) / 608.779.7508 (f) / info@lacrossecooler.com / 411 Mason Street - Onalaska, WI 54650 www.lacrossecooler.com