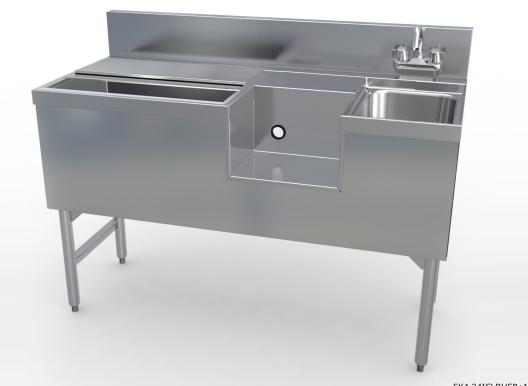

NS

SK4-24ICLBHSR+10

## FEATURES:

- 304 Stainless Steel, Welded and Polished Top Assembly, Front Apron and Ends
- 304 Stainless Steel, Insulated Ice Bin with Factory-Installed Stainless Steel Drain with 1/2" Standard Female Pipe Thread
- 20-Gauge Polished and Deep-Drawn 304 Stainless Steel Tank with Low Lead Compliant Faucet, 3" Strainer Basket Drain
- Legs: Galvanized Steel Tube and Welded Cross-Brace Construction, with Corrosion Resistant Hammertone Paint and High-Impact Plastic Adjustable Feet
- Ice Chests Include 304 Stainless Steel Sliding Cover
- Constructed to Meet NSF Specifications

## MODEL NUMBERS:

| Description                     | Model             |
|---------------------------------|-------------------|
| Ice Chest Blender Station Combo | SK4-24ICLBSHSR+10 |
|                                 | SK4-24ICRBSHSL+10 |