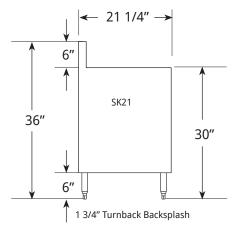

#### SIDE VIEW:

### FRONT VIEW:

| Model   | A       |
|---------|---------|
| SK24BSD | 21 1/4" |
| CL24BSD | 24"     |