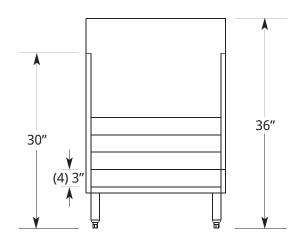

#### SIDE VIEW:

#### **FEATURES:**

- 304 Stainless Steel Welded and Polished Steps, Ends, Back and Bottom
- Five 4" Steps Store 30 One-Liter Bottles
- Each Step Comes with Built In Straps to Keep Bottles Secure
- Standard BSD: Die-Cast Heavy Duty 6" Stainless Steel Equipment Legs with Adjustable Feet
- BSD on 15" Legs: Stainless Steel Tube and Welded Cross-Brace Construction with High Impact Plastic Adjustable Feet.
- Custom Lengths Available
- Constructed to Meet NSF Specifications