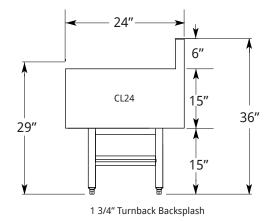

### TOP VIEW:

### FRONT VIEW:

| Model   | A       |
|---------|---------|
| SK24BSD | 21 1/4" |
| CL24BSD | 24"     |