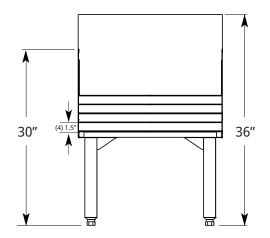

#### SIDE VIEW:

TOP VIEW:

### FRONT VIEW:

| Model         | Α   |
|---------------|-----|
| CL12BSD-C15-S | 12" |
| CL18BSD-C15-S | 18" |
| CL24BSD-C15-S | 24" |
| CL24BSD       | 24" |

LaCrosse has a policy of continous product improvement, and reserves the right to change design and specifications without notice.