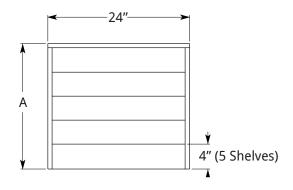

#### SIDE VIEW:

TOP VIEW:

### FRONT VIEW:

| Model         | Α   |
|---------------|-----|
| CL12BSD-C15-S | 12" |
| CL18BSD-C15-S | 18" |
| CL24BSD-C15-S | 24" |
| CL24BSD       | 24" |

LaCrosse has a policy of continous product improvement, and reserves the right to change design and specifications without notice.