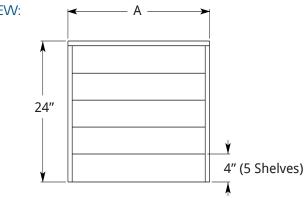

### FRONT VIEW:

| Model   | A       |
|---------|---------|
| SK24BSD | 21 1/4" |
| CL24BSD | 24"     |

#### **FEATURES:**

- 304 Stainless Steel Welded and Polished Steps, Ends, Back and Bottom
- Five 4" Steps Store 30 One-Liter Bottles
- Each Step Comes with Built In Straps to Keep Bottles Secure
- Standard BSD: Die-Cast Heavy Duty 6" Stainless Steel Equipment Legs with Adjustable Feet
- BSD on 15" Legs: Stainless Steel Tube and Welded Cross-Brace Construction with High Impact Plastic Adjustable Feet.
- Custom Lengths Available
- Constructed to Meet NSF Specifications