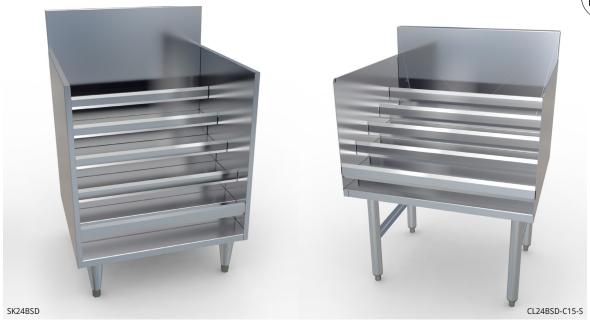

# **BOTTLE STORAGE DISPLAY**

#### **FEATURES:**

- 304 Stainless Steel Welded and Polished Steps, Ends, Back and Bottom
- Five 4" Steps Store 30 One-Liter Bottles
- Each Step Comes with Built In Straps to Keep Bottles Secure
- Standard BSD: Die-Cast Heavy Duty 6" Stainless Steel Equipment Legs with Adjustable Feet
- BSD on 15" Legs: Stainless Steel Tube and Welded Cross-Brace Construction with High Impact Plastic Adjustable Feet.
- Custom Lengths Available
- Constructed to Meet NSF Specifications

#### MODEL NUMBERS:

| Description               | Model   | Model         |
|---------------------------|---------|---------------|
| <b>Bottle Display</b>     | SK24BSD | CL24BSD       |
| Bottle Display w/15" Legs |         | CL12BSD-C15-S |
|                           |         | CL18BSD-C15-S |
|                           |         | CL24BSD-C15-S |