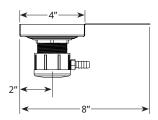

#### FRONT VIEW:

| Model  | А  | В  |
|--------|----|----|
| DR24-8 | 24 | 12 |
| DR36-8 | 36 | 18 |
| DR42-8 | 42 | 21 |