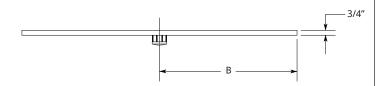

#### SIDE VIEW:

#### FRONT VIEW:

| Model  | А  | В  |
|--------|----|----|
| DR24-8 | 24 | 12 |
| DR36-8 | 36 | 18 |
| DR42-8 | 42 | 21 |