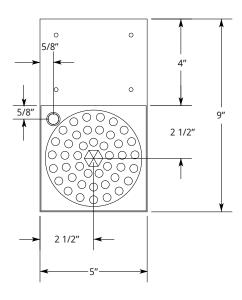

### FRONT VIEW:

LaCrosse has a policy of continous product improvement, and reserves the right to change design and specifications without notice.

#### **MODEL NUMBERS:**

| Description  | Model  |
|--------------|--------|
| Drip Tray    | DR24-8 |
|              | DR36-8 |
|              | DR42-8 |
| Glass Rinser | GR5-9  |