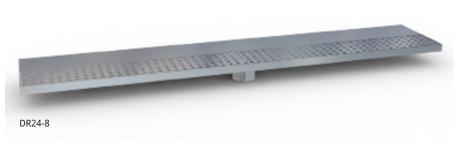

#### **MODEL NUMBERS:**

| Description  | Model  |
|--------------|--------|
| Drip Tray    | DR24-8 |
|              | DR36-8 |
|              | DR42-8 |
| Glass Rinser | GR5-9  |

#### **TOP VIEW:**

Note: Only one removable perforated pan for DR24-8.