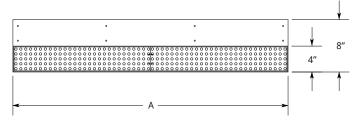

#### **TOP VIEW:**

Note: Only one removable perforated pan for DR24-8.

#### FRONT VIEW:

| Model  | А  | В  |
|--------|----|----|
| DR24-8 | 24 | 12 |
| DR36-8 | 36 | 18 |
| DR42-8 | 42 | 21 |

#### **FEATURES**:

- 304 Stainless Steel, Welded and Polished Top Assembly and Sides
- 4" Drink Rail Trough with 4" Underbar Mount Support
- Includes Drain in the Center
- Removable Perforated Pan
- 10 ft. Drain Tube
- Stainless Steel Drain with 1 1/2" Standard Male Pipe Thread (1 1/2" I.P.S. Std. Thread), Gasket and Nut Field Installed