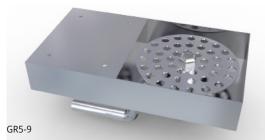

#### **MODEL NUMBERS:**

| Description  | Model  |
|--------------|--------|
| Drip Tray    | DR24-8 |
|              | DR36-8 |
|              | DR42-8 |
| Glass Rinser | GR5-9  |