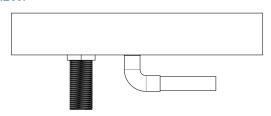

SER**





#### **FEATURES**:

- 304 Stainless Steel, Welded and Polished Top Assembly and Sides
- 4" Drink Rail Trough with 4" Underbar Mount Support
- Includes Drain in the Center
- Removable Perforated Pan
- 10 ft. Drain Tube
- Stainless Steel Drain with 1 1/2" Standard Male Pipe Thread (1 1/2" I.P.S. Std. Thread), Gasket and Nut Field Installed

#### **MODEL NUMBERS:**

| Description  | Model  |
|--------------|--------|
| Drip Tray    | DR24-8 |
|              | DR36-8 |
|              | DR42-8 |
| Glass Rinser | GR5-9  |

# DRINK RAILS AND GLASS RINSER

#### SIDE VIEW:



#### **TOP VIEW:**



Note: Only one removable perforated pan for DR24-8.

#### FRONT VIEW:



| Model  | А  | В  |
|--------|----|----|
| DR24-8 | 24 | 12 |
| DR36-8 | 36 | 18 |
| DR42-8 | 42 | 21 |

# SIDE VIEW:



# **TOP VIEW:**



### FRONT VIEW:



LaCrosse has a policy of continous product improvement, and reserves the right to change design and specifications without notice.