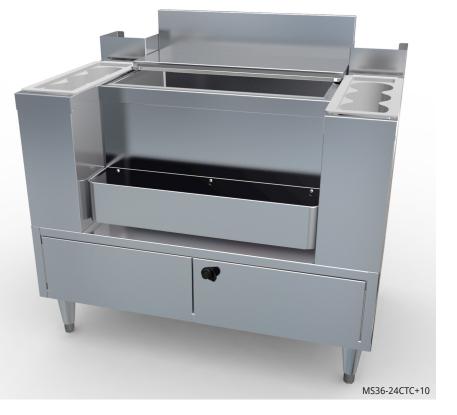

## **COCKPIT MIXING STATION**

NS

## FEATURES:

- 304 Stainless Steel Welded and Polished Top Assembly, Front and Ends
- 11" Deep Ice Bin
- 24" Front of Rail to Back
- 15" Front Apron
- Ice Chest with Built-In 10 Circuit Cold Plate, 1/2" Female Pipe Thread Drain
- Separate Insulated Side Bins with Two (2) Bottle Storage Trays
- Soda Line Chase Provided Behind Each Side Bin
- Includes 304 Stainless Steel 24" Keyhole Speedrail and Sliding Cover
- Cabinet Base with Locking Door
- Die-Cast Heavy Duty 6" Stainless Steel Equipment Legs with Adjustable Feet
- Constructed to Meet NSF Specifications

| MODEL NUMBERS:                |               |
|-------------------------------|---------------|
| Description                   | Model         |
| <b>Cockpit Mixing Station</b> | MS36-24CTC+10 |