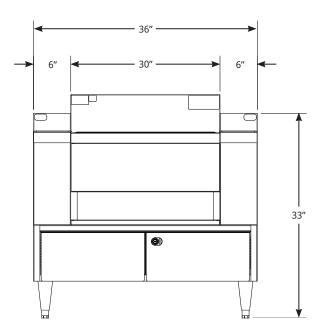

## COCKPIT MIXING STATION

SIDE VIEW:

FRONT VIEW:

LaCrosse has a policy of continous product improvement, and reserves the right to change design and specifications without notice.

L#1009.0317