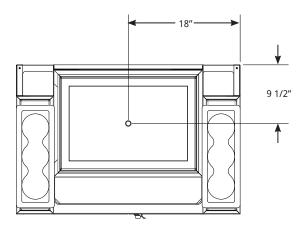

## COCKPIT MIXING STATION

SIDE VIEW:

FRONT VIEW:

LaCrosse has a policy of continous product improvement, and reserves the right to change design and specifications without notice.

L#1009.0317