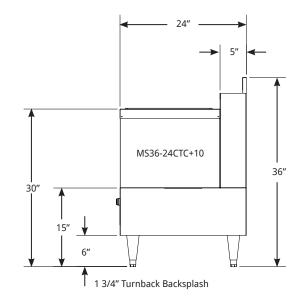

## COCKPIT MIXING STATION

SIDE VIEW:

FRONT VIEW:

LaCrosse has a policy of continous product improvement, and reserves the right to change design and specifications without notice.

L#1009.0317