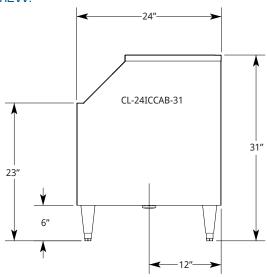

## SIDE VIEW:

#### MODEL NUMBERS:

| Description | Model         |
|-------------|---------------|
| Beer Bin    | CL-24ICCAB-19 |
|             | CL-24ICCAB-31 |