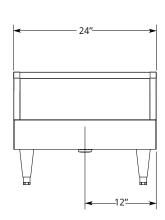

## FEATURES:

- 304 Stainless Steel Welded and Polished Top Assembly, Front, and Ends
- False Bottom
- Removable Perforated Pans
- Includes Ice Chest Cover
- Die-Cast Heavy Duty 6" Stainless Steel Equipment Legs with Adjustable Feet
- Stainless Steel Drain with 1 1/2" Standard Male Pipe Thread (1 1/2" I.P.S. - Std. Thread), Gasket and Nut Field Installed
- Optional: Set of (4) 5" Casters (Replaces 6" Legs, 2 Fixed; 2 Locking Brake and Swivel -Factory Installed)

#### MODEL NUMBERS:

| Description | Model         |
|-------------|---------------|
| Beer Bin    | CL-24ICCAB-19 |
|             | CL-24ICCAB-31 |

# **BEER STORAGE**

## SIDE VIEW:



#### TOP VIEW:



#### FRONT VIEW:



## SIDE VIEW:



#### TOP VIEW:



#### FRONT VIEW:



LaCrosse has a policy of continous product improvement, and reserves the right to change design and specifications without notice.

L#1021.0317