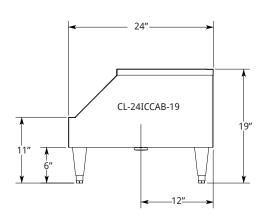

## FEATURES:

- 304 Stainless Steel Welded and Polished Top Assembly, Front, and Ends
- False Bottom
- Removable Perforated Pans
- Includes Ice Chest Cover
- Die-Cast Heavy Duty 6" Stainless Steel Equipment Legs with Adjustable Feet
- Stainless Steel Drain with 1 1/2" Standard Male Pipe Thread (1 1/2" I.P.S. - Std. Thread), Gasket and Nut Field Installed
- Optional: Set of (4) 5" Casters (Replaces 6" Legs, 2 Fixed; 2 Locking Brake and Swivel -Factory Installed)

#### MODEL NUMBERS:

| Description | Model         |
|-------------|---------------|
| Beer Bin    | CL-24ICCAB-19 |
|             | CL-24ICCAB-31 |

# **BEER STORAGE**

## SIDE VIEW:



#### TOP VIEW:



#### FRONT VIEW:



## SIDE VIEW:



#### TOP VIEW:



#### FRONT VIEW:



LaCrosse has a policy of continous product improvement, and reserves the right to change design and specifications without notice.

L#1021.0317