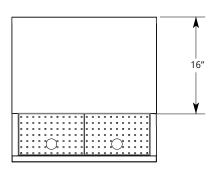

## FEATURES:

- 304 Stainless Steel Welded and Polished Top Assembly, Front, and Ends
- False Bottom
- Removable Perforated Pans
- Includes Ice Chest Cover
- Die-Cast Heavy Duty 6" Stainless Steel Equipment Legs with Adjustable Feet
- Stainless Steel Drain with 1 1/2" Standard Male Pipe Thread (1 1/2" I.P.S. - Std. Thread), Gasket and Nut Field Installed
- Optional: Set of (4) 5" Casters (Replaces 6" Legs, 2 Fixed; 2 Locking Brake and Swivel -Factory Installed)

#### MODEL NUMBERS:

| Description | Model         |
|-------------|---------------|
| Beer Bin    | CL-24ICCAB-19 |
|             | CL-24ICCAB-31 |

# **BEER STORAGE**

## SIDE VIEW:



#### TOP VIEW:



#### FRONT VIEW:



## SIDE VIEW:



#### TOP VIEW:



#### FRONT VIEW:



LaCrosse has a policy of continous product improvement, and reserves the right to change design and specifications without notice.

L#1021.0317