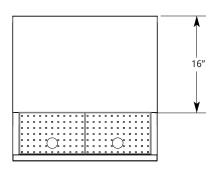

## FEATURES:

- 304 Stainless Steel Welded and Polished Top Assembly, Front, and Ends
- False Bottom
- Removable Perforated Pans
- Includes Ice Chest Cover
- Die-Cast Heavy Duty 6" Stainless Steel Equipment Legs with Adjustable Feet
- Stainless Steel Drain with 1 1/2" Standard Male Pipe Thread (1 1/2" I.P.S. - Std. Thread), Gasket and Nut Field Installed
- Optional: Set of (4) 5" Casters (Replaces 6" Legs, 2 Fixed; 2 Locking Brake and Swivel -Factory Installed)

#### MODEL NUMBERS:

| Description | Model         |
|-------------|---------------|
| Beer Bin    | CL-24ICCAB-19 |
|             | CL-24ICCAB-31 |

# **BEER STORAGE**

## SIDE VIEW:



#### TOP VIEW:



#### FRONT VIEW:



## SIDE VIEW:



#### TOP VIEW:



#### FRONT VIEW:



LaCrosse has a policy of continous product improvement, and reserves the right to change design and specifications without notice.

L#1021.0317