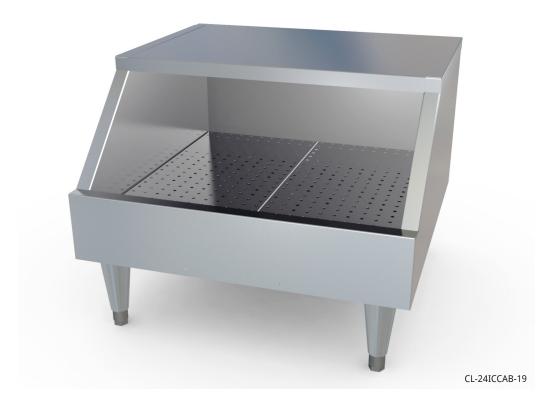

## FEATURES:

- 304 Stainless Steel Welded and Polished Top Assembly, Front, and Ends
- False Bottom
- Removable Perforated Pans
- Includes Ice Chest Cover
- Die-Cast Heavy Duty 6" Stainless Steel Equipment Legs with Adjustable Feet
- Stainless Steel Drain with 1 1/2" Standard Male Pipe Thread (1 1/2" I.P.S. - Std. Thread), Gasket and Nut Field Installed
- Optional: Set of (4) 5" Casters (Replaces 6" Legs, 2 Fixed; 2 Locking Brake and Swivel -Factory Installed)

#### MODEL NUMBERS:

| Description | Model         |
|-------------|---------------|
| Beer Bin    | CL-24ICCAB-19 |
|             | CL-24ICCAB-31 |

# **BEER STORAGE**