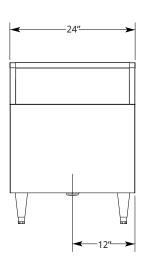

## FEATURES:

- 304 Stainless Steel Welded and Polished Top Assembly, Front, and Ends
- False Bottom
- Removable Perforated Pans
- Includes Ice Chest Cover
- Die-Cast Heavy Duty 6" Stainless Steel Equipment Legs with Adjustable Feet
- Stainless Steel Drain with 1 1/2" Standard Male Pipe Thread (1 1/2" I.P.S. - Std. Thread), Gasket and Nut Field Installed
- Optional: Set of (4) 5" Casters (Replaces 6" Legs, 2 Fixed; 2 Locking Brake and Swivel -Factory Installed)

#### MODEL NUMBERS:

| Description | Model         |
|-------------|---------------|
| Beer Bin    | CL-24ICCAB-19 |
|             | CL-24ICCAB-31 |

# **BEER STORAGE**

## SIDE VIEW:



#### TOP VIEW:



#### FRONT VIEW:



## SIDE VIEW:



#### TOP VIEW:



#### FRONT VIEW:



LaCrosse has a policy of continous product improvement, and reserves the right to change design and specifications without notice.

L#1021.0317