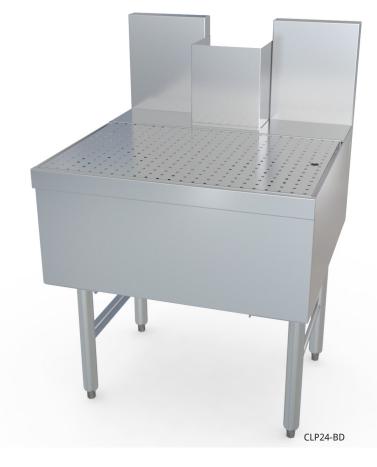

#### **FEATURES:**

- 304 Stainless Steel, Welded and Polished Top Assembly, Front Apron and Ends
- Removable Perforated Pan with Drain
- Built-In Chase for Beer Dispensing Tower
- 11" Front Apron
- Stainless Steel Drain with 1 1/2" Standard Male Pipe Thread (1 1/2" I.P.S. - Std. Thread), Gasket and Nut Field Installed
- Legs: Steel Tube and Welded Cross-Brace Construction, with Corrosion Resistant Hammertone Paint and High-Impact Plastic Adjustable Feet

## MODEL NUMBERS:

| Description  | Model    | Model    |
|--------------|----------|----------|
| Beer Drainer | SDP24-BD | CLP24-BD |