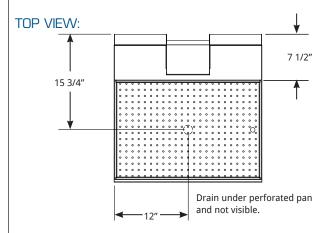

#### **FEATURES:**

- 304 Stainless Steel, Welded and Polished Top Assembly, Front Apron and Ends
- Removable Perforated Pan with Drain
- Built-In Chase for Beer Dispensing Tower
- 11" Front Apron
- Stainless Steel Drain with 1 1/2" Standard Male Pipe Thread (1 1/2" I.P.S. - Std. Thread), Gasket and Nut Field Installed
- Legs: Steel Tube and Welded Cross-Brace Construction, with Corrosion Resistant Hammertone Paint and High-Impact Plastic Adjustable Feet