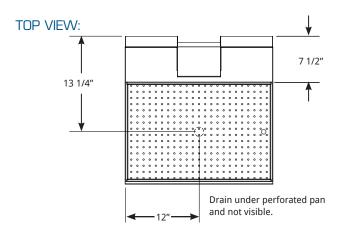

#### **FEATURES:**

- 304 Stainless Steel, Welded and Polished Top Assembly, Front Apron and Ends
- Removable Perforated Pan with Drain
- Built-In Chase for Beer Dispensing Tower
- 11" Front Apron
- Stainless Steel Drain with 1 1/2" Standard Male Pipe Thread (1 1/2" I.P.S. - Std. Thread), Gasket and Nut Field Installed
- Legs: Steel Tube and Welded Cross-Brace Construction, with Corrosion Resistant Hammertone Paint and High-Impact Plastic Adjustable Feet

## MODEL NUMBERS:

| Description  | Model    | Model    |
|--------------|----------|----------|
| Beer Drainer | SDP24-BD | CLP24-BD |