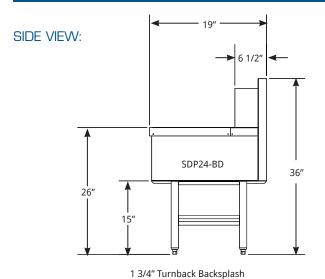

## MODEL NUMBERS:

| Description  | Model    | Model    |
|--------------|----------|----------|
| Beer Drainer | SDP24-BD | CLP24-BD |