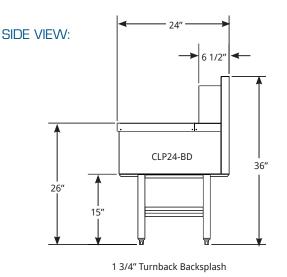

#### **FEATURES:**

- 304 Stainless Steel, Welded and Polished Top Assembly, Front Apron and Ends
- Removable Perforated Pan with Drain
- Built-In Chase for Beer Dispensing Tower
- 11" Front Apron
- Stainless Steel Drain with 1 1/2" Standard Male Pipe Thread (1 1/2" I.P.S. - Std. Thread), Gasket and Nut Field Installed
- Legs: Steel Tube and Welded Cross-Brace Construction, with Corrosion Resistant Hammertone Paint and High-Impact Plastic Adjustable Feet